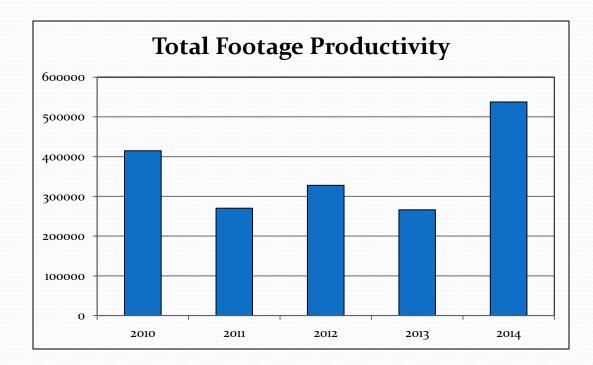

## 2014 Summary

• By focusing on meeting or exceeding the weekly goal in most months of the year, measurable production in 2014 is the best its been in five years.