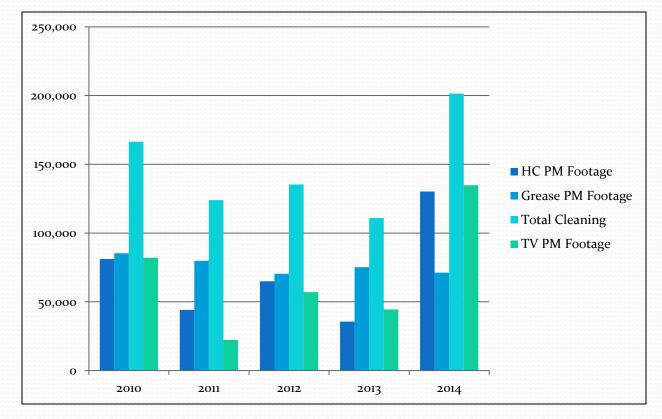

## 2014 Summary

• By focusing on meeting or exceeding the weekly goal in most months of the year, measurable production in 2014 is the best its been in five years.

## Comparisons of work type

- Overall grease line cleanings have decreased
- Hydro-cleaning and TV Inspections have equalized