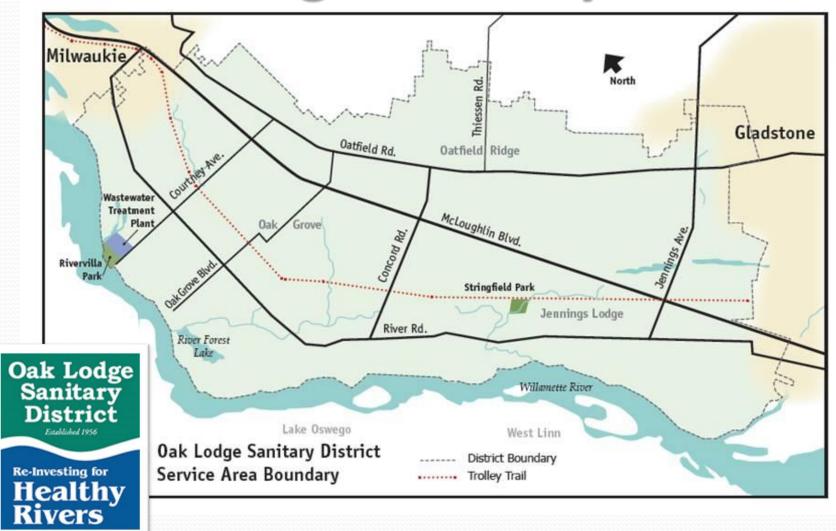

## Areas of Responsibility

- Sewer System
  - Approximately 8,600 sewer connections
  - 100 miles of sewer pipe
  - 2273 sewer manholes
  - 5 wastewater pump stations
- Water Reclamation Facility, 10 MGD, Cannibal Plant
- Surface Water Management:
  - 2,500 catch basins
  - 53 miles of storm lines
  - 100 sedimentation manholes
  - 50 private detention systems.

## **District Disadvantages**

- Staffed Leanly
- Many hats to wear
- Challenges focusing on shifting priorities
- Firefighting maintenance culture
- Working through plant start-up issues
- Neighboring political influences
  - Clackamas County, Gladstone, Milwaukie, Portland
  - Wealthy riverfront community neighbors with high expectations
  - Stuck in the middle again...